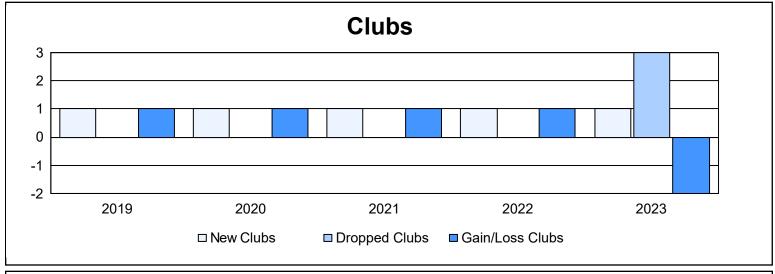

District 103CW As of June 2023 Cumulative

| Year      | New<br>Clubs | Dropped<br>Clubs | Gain/<br>Loss<br>Clubs | New<br>Members | Charter<br>Members | Reinstate<br>Members | Transfer<br>Members | Total<br>Member<br>Added | Total<br>Members<br>Dropped | Gain/<br>Loss<br>Members |
|-----------|--------------|------------------|------------------------|----------------|--------------------|----------------------|---------------------|--------------------------|-----------------------------|--------------------------|
| 2018-2019 | 1            | 0                | 1                      | 112            | 20                 | 5                    | 13                  | 150                      | 171                         | -21                      |
| 2019-2020 | 1            | 0                | 1                      | 76             | 21                 | 6                    | 11                  | 114                      | 124                         | -10                      |
| 2020-2021 | 1            | 0                | 1                      | 56             | 23                 | 4                    | 6                   | 89                       | 144                         | -55                      |
| 2021-2022 | 1            | 0                | 1                      | 132            | 30                 | 3                    | 17                  | 182                      | 155                         | 27                       |
| 2022-2023 | 1            | 3                | -2                     | 135            | 21                 | 4                    | 23                  | 183                      | 180                         | 3                        |
| Average   | 1            | 1                | 0                      | 102            | 23                 | 4                    | 14                  | 144                      | 155                         | -11                      |